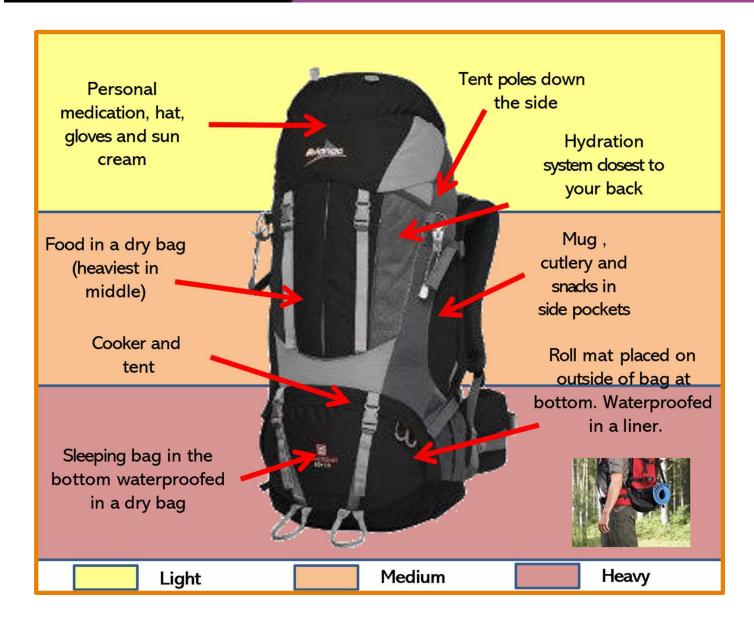

### **Equipment information**

Rucksack: Although we can provide you with a rucksack, sometimes its nice to have one that you can call your own. It needs to be between 60 and 80 litres. Remember - you have to be able to carry everything in your expedition over some challenging and sometimes steep terrain so ensure your rucksack doesn't weight too much for you. Approximately 17kg would be a maximum weight.

**Sleeping Mat:** We can lend you a foam roll mat, lightweight, comfy but bulky, or you can get yourself an air mat, comfy, warm, packs small but will be a lot heavier. The choice is yours.

**Sleeping Bag:** If you have your own sleeping bag you need to ensure that it is both warm enough and can pack down small enough to fit in your rucksack. Most sleeping bags will display a comfort rating; this doesn't want to be above 0 degrees Celsius.

**Water and Hydration**: You will need a minimum of 2 litres of water.

**Dry bags / Rucksack Liner:** You can waterproof your rucksack, using a rucksack liner or really thick bin bag.

**Walking Boots:** A good pair of walking boots or sturdy trainers will be needed.

### ABCDE of packing your rucksack

- ACCESSIBILITY Think about how often you would take the item in and out of your bag. Pack
  frequently used items closer to the top or inside compartments on the side. Items you will not need
  until we arrive at the campsite should be put at the bottom of the bag.
- BALANCE Pack heavier items at the bottom of your bag. Pack both sides evenly, so you're not lopsided. This will make your bag easier to carry.
- **COMPRESSION** Use stuff/compression sacks to pack soft items, such as sleeping bags and clothes that are easily compressed. This will save space in your bag.
- **DANGLING kit is not allowed** Do not strap anything to the outside of your bag. Roll mats are an exception, put it inside a durable waterproof bag strapped securely onto the outside of your bag.
- **ENVIRONMENT** barbed wire, mud, rain and thorns. You need to protect your kit inside your bag, to do this pack using durable waterproof plastic bags/dry bags. The school has some of these, so don't worry if you don't have one.