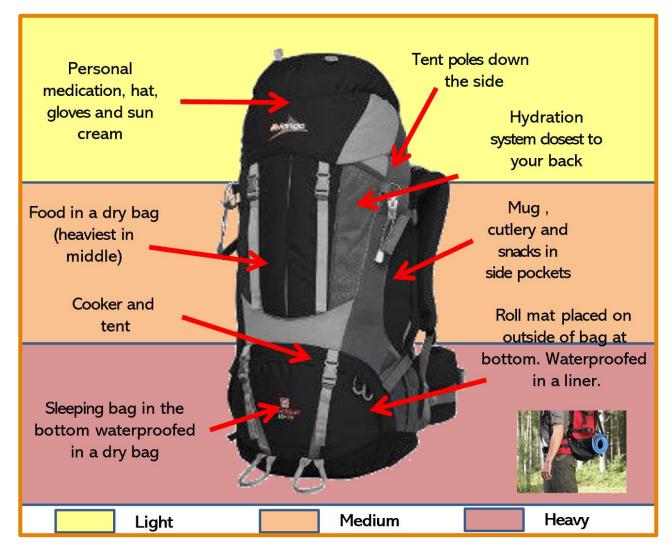

### Rucksack Packing

### ABCDE of packing your rucksack

- ACCESSIBILITY Think about how often you would take the item in and out of your bag. Pack frequently used items closer to the top or inside compartments on the side. Items you will not need until we arrive at the campsite should be put at the bottom of the bag.
- BALANCE Pack heavier items at the bottom of your bag. Pack both sides evenly, so you're not lopsided. This will make your bag easier to carry.
- **COMPRESSION** Use stuff/compression sacks to pack soft items, such as sleeping bags and clothes that are easily compressed. This will save space in your bag.
- DANGLING kit is not allowed Do not strap anything to the outside of your bag. Roll
  mats are an exception, put it inside a durable waterproof bag strapped securely onto
  the outside of your bag.
- **ENVIRONMENT** barbed wire, mud, rain and thorns. You need to protect your kit inside your bag, to do this pack using durable waterproof plastic bags/dry bags. The school has some of these, so don't worry if you don't have one.